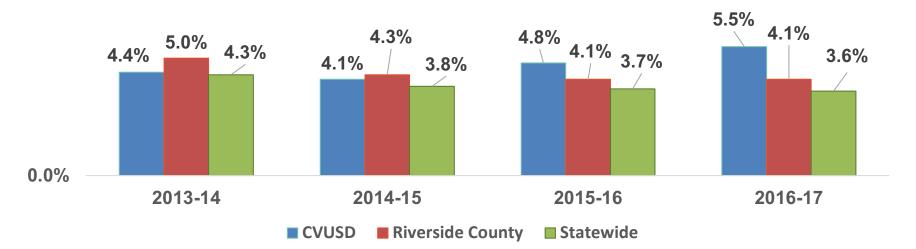

#### **CVUSD GRADUATION RATE**

(Source: dq.cde.ca.gov and caschooldashboard.org))