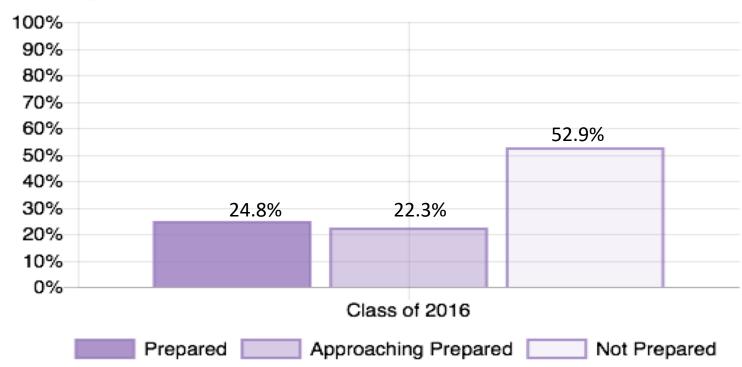

#### **CVUSD GRADUATION RATE**

(Source: dq.cde.ca.gov and caschooldashboard.org))