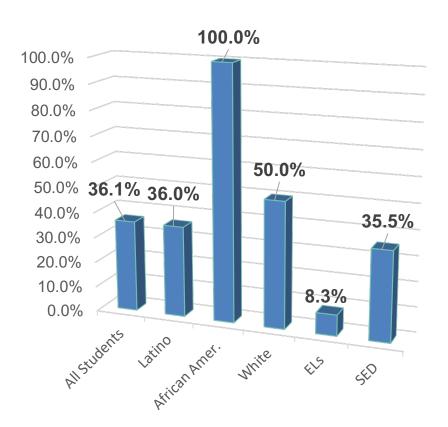

|
| D. | Laboratory Science ( 2 of 3 - biology, chemistry, physics)              | 2                                                     |
| E. | Language other than English (2 years of the same language)              | 2                                                     |
| F. | Visual and Performing Arts (dance, music, theater, or the visual arts). | 1                                                     |
| G. | College-preparatory elective (chosen from the a-f courses beyond        | 1                                                     |
|    | those required)                                                         |                                                       |

#### CVUSD A-G COMPLETION RATE

(Source: DataQuest dq.cde.ca.gov)





# Percent of Students who have completed A-G courses for UC/CSU eligibility



### **CVUSD A-G COMPLETION RATE**

(Source: caschooldashboard.org)

|                                 | Student Performance | Number of Students | Status<br>(Percent Prepared) | Change |
|---------------------------------|---------------------|--------------------|------------------------------|--------|
| <u>All Students</u>             | N/A                 | 1,090              | Low<br>24.8%                 | N/A    |
| English Learners                | N/A                 | 573                | Low<br>11.9%                 | N/A    |
| Foster Youth                    | N/A                 | 3                  | *                            | N/A    |
| <u>Homeless</u>                 | N/A