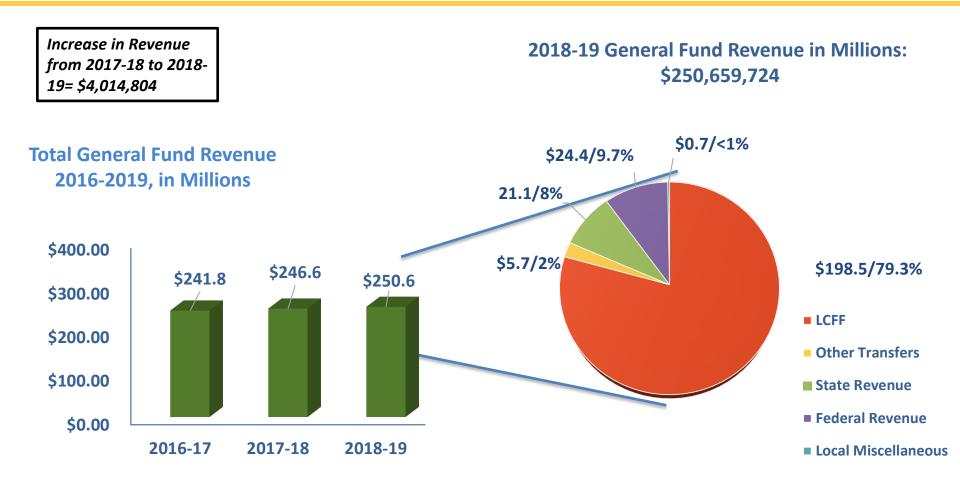

#### **Budget Development**

- District Fiscal Trends
  - Projected 2018-19 General Fund Revenue
  - Projected 2018-19 General Fund Expenditures

#### Total CVUSD LCFF Entitlement: \$199,560,605

Every student generates a base grant, which funds basic educational costs, such as teacher salaries, retirement costs, instructional materials, etc.

Base LCFF Funding: \$141,094,894