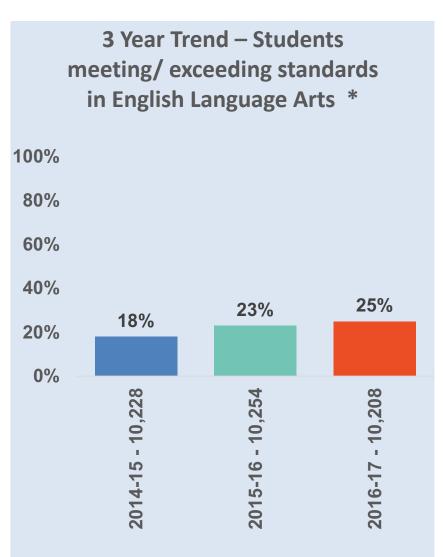

# CVUSD STUDENT ACHIEVEMENT English Language Arts Grades 3 – 8

\* (Source: Fall 2017 caaspp.cde.ca.gov — based on number of students tested)

## CVUSD STUDENT ACHIEVEMENT English Language Arts Grades 3 – 8

(Source: Fall 2017 caschooldashboard.org)

|                                 | Student Performance | Number of Students | Status                                 | Change                    |
|---------------------------------|---------------------|--------------------|----------------------------------------|---------------------------|
| <u>All Students</u>             | •                   | 8,613              | Very Low<br>70.9 points below level 3  | Maintained<br>+0.9 points |
| English Learners                | •                   | 6,383              | Very Low<br>79.8 points below level 3  | Maintained<br>+0.3 points |
| Foster Youth                    |                     | 33                 | Very Low<br>80.9 points below level 3  | Maintained<br>-1.6 points |
| <u>Homeless</u>                 | •                   | 426                | Very Low<br>76.5 points below level 3  | Maintained<br>-1.6 points |
| Socioeconomically Disadvantaged | O                   | 8,239              | Very Low<br>73.1 points below level 3  | Maintained<br>+0.7 points |
| Students with Disabilities      | •                   | 1,021              | Very Low<br>153.6 points below level 3 | Maintained -2.2 points    |
| African American                |                     | 12                 | Low<br>64.9 points below level 3       | *                         |
| American Indian                 | •                   | 49                 | Very Low<br>98 points below level 3    | Maintained<br>+0.5 points |
| Asian                           |                     | 2                  | *                                      | *                         |
| Filipino                        |                     | 2                  | *                                      | *                         |
| <u>Hispanic</u>                 | O                   | 8,459              | Very Low<br>71 points below level 3    | Maintained<br>+0.9 points |
| Pacific Islander                |                     | 0                  | *                                      | *                         |
| Two or More Races               |                     | 8                  | *                                      | *                         |
| White                           |                     | 63                 | Low<br>49.1 points below level 3       | Increased<br>+10.6 points |