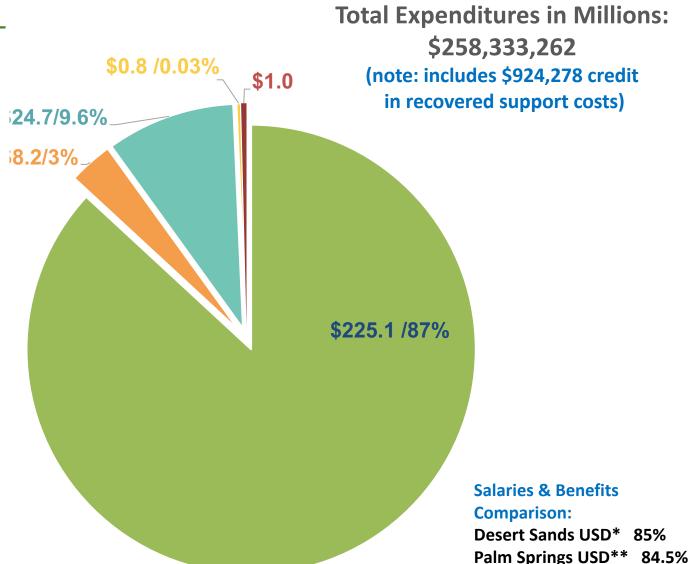

#### **Budget Development**

- District Fiscal Trends
  - Projected 2018-19 General Fund Revenue
  - Projected 2018-19 General Fund Expenditures