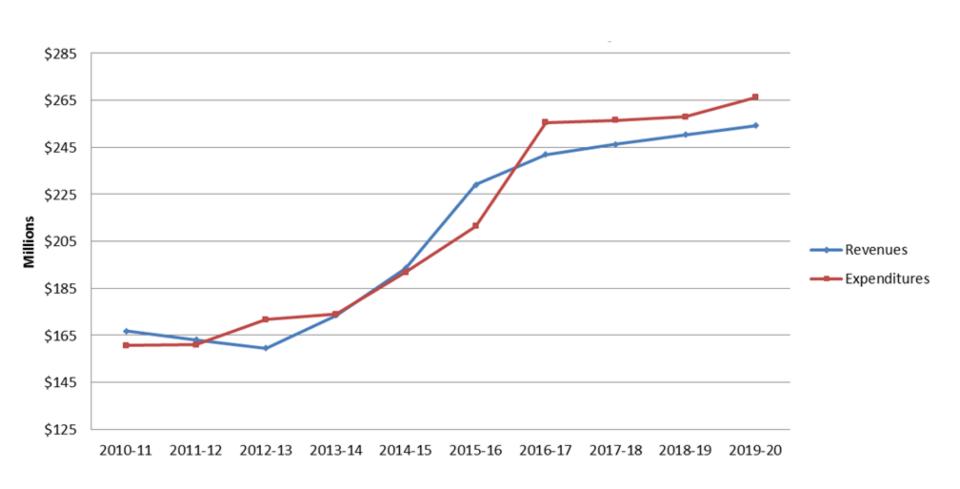

#### **Budget Development**

- District Fiscal Trends
  - Projected 2018-19 General Fund Revenue
  - Projected 2018-19 General Fund Expenditures