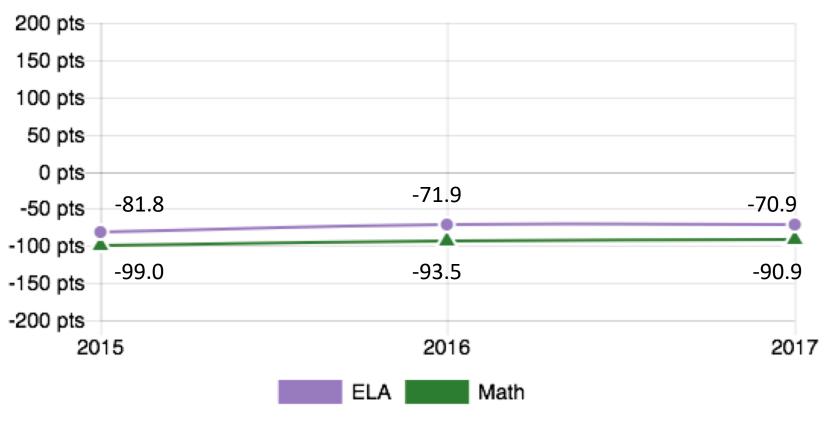

# CVUSD STUDENT ACHIEVEMENT ELA & Math Grades 3-8

(Source: Fall 2017 caschooldashboard.org)

# Academic Indicators (Grades 3-8): Distance from Level 3