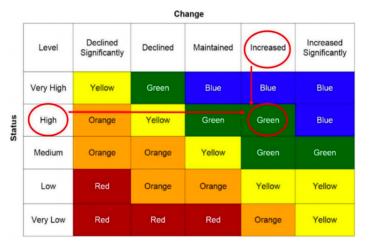

# Review: Performance Level (Color) is a Combination of Status and Change

For each indicator there are 5 **status** levels and 5 **change** levels:

| Five Status Levels |  |  |  |  |  |
|--------------------|--|--|--|--|--|
| Very High          |  |  |  |  |  |
| High               |  |  |  |  |  |
| Medium             |  |  |  |  |  |
| Low                |  |  |  |  |  |
| Very Low           |  |  |  |  |  |

| Five Change Levels      |  |  |  |  |  |
|-------------------------|--|--|--|--|--|
| Increased Significantly |  |  |  |  |  |
| Increased               |  |  |  |  |  |
| Maintained              |  |  |  |  |  |
| Declined                |  |  |  |  |  |
| Declined Significantly  |  |  |  |  |  |

The combination of **status** and **change** results in a performance level (color):

Riverside County Office of Education