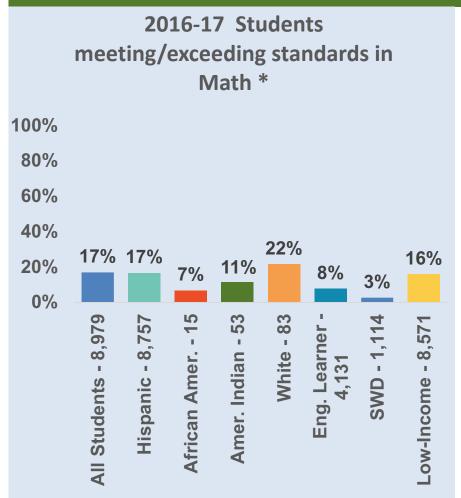

# CVUSD STUDENT ACHIEVEMENT Math Grades 3-8

(\*Source: Fall 2017 caaspp.cde.ca.gov - based on number of students tested)

# CVUSD STUDENT ACHIEVEMENT Math Grades 3-8

(Source: Fall 2017 caschooldashboard.org)

|                                 | Student Performance | Number of Students | Status                                 | Change                    |
|---------------------------------|---------------------|--------------------|----------------------------------------|---------------------------|
| All Students                    | •                   | 8,613              | Low<br>90.9 points below level 3       | Maintained<br>+2.6 points |
| English Learners                | •                   | 6,384              | Very Low<br>96.5 points below level 3  | Maintained<br>+1.7 points |
| Foster Youth                    |                     | 33                 | Very Low<br>101.2 points below level 3 | Increased<br>+11.5 points |
| <u>Homeless</u>                 | •                   | 426                | Very Low<br>98.1 points below level 3  | Increased<br>+3 points    |
| Socioeconomically Disadvantaged | •                   | 8,240              | Low<br>92.9 points below level 3       | Maintained<br>+2.3 points |
| Students with Disabilities      | O                   | 1,023              | Very Low<br>180.8 points below level 3 | Declined<br>-5.2 points   |
| African American                |                     | 12                 | Very Low<br>125.8 points below level 3 | •                         |
| American Indian                 | •                   | 50                 | Very Low<br>131.6 points below level 3 | Increased<br>+7.6 points  |
| Asian                           |                     | 2                  | •                                      | *                         |
| Filipino                        |                     | 2                  | *                                      | *                         |
| Hispanic                        | •                   | 8,458              | Low<br>90.8 points below level 3       | Maintained<br>+2.6 points |
| Pacific Islander                |                     | 0                  | *                                      | *                         |
| Two or More Races               |                     | 8                  | *                                      | *                         |
| White                           |                     | 63                 | Low<br>73.9 points below level 3       | Increased<br>+8.6 points  |