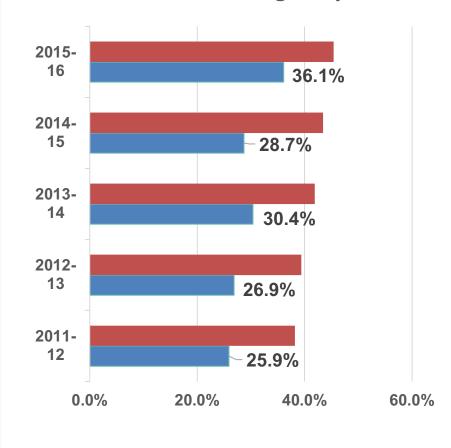

- biology, chemistry, physics)              | 2                                                     |
| E. | Language other than English (2 years of the same language)              | 2                                                     |
| F. | Visual and Performing Arts (dance, music, theater, or the visual arts). | 1                                                     |
| G. | College-preparatory elective (chosen from the a-f courses beyond        | 1                                                     |
|    | those required)                                                         |                                                       |

#### CVUSD A-G COMPLETION RATE

(Source: DataQuest dq.cde.ca.gov)





# Percent of Students who have completed A-G courses for UC/CSU eligibility



### **CVUSD A-G COMPLETION RATE**

(Source: caschooldashboard.org)

|                                 | Student Performance | Number of Students | Status<br>(Percent Prepared) | Change |
|---------------------------------|---------------------|--------------------|------------------------------|--------|
| <u>All Students</u>             | N/A                 | 1,090              | Low<br>24.8%                 | N/A    |
| English Learners                | N/A                 | 573                | Low<br>11.9%                 | N/A    |
| Foster Youth                    | N/A                 | 3                  | *                            | N/A    |
| <u>Homeless</u>                 | N/A                 | 105                | Low<br>21.9%                 | N/A    |
| Socioeconomica