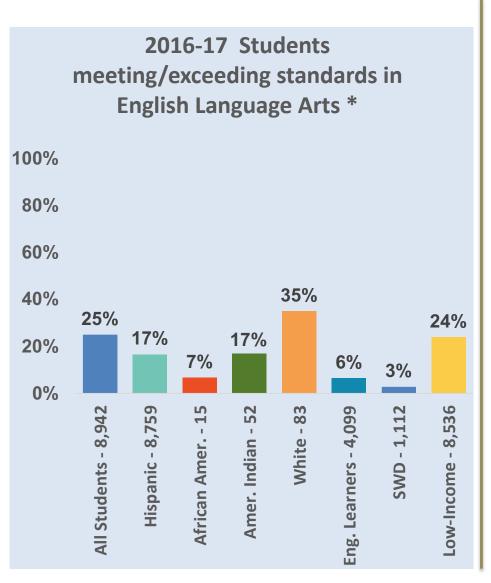

# CVUSD STUDENT ACHIEVEMENT English Language Arts Grades 3 – 8

\* (Source: Fall 2017 caaspp.cde.ca.gov — based on number of students tested)

## CVUSD STUDENT ACHIEVEMENT English Language Arts Grades 3 – 8

(Source: Fall 2017 caschooldashboard.org)

|                                 | Student Performance | Number of Students | Status                                 | Change                    |
|---------------------------------|---------------------|--------------------|----------------------------------------|---------------------------|
| <u>All Students</u>             | •                   | 8,613              | Very Low<br>70.9 points below level 3  | Maintained<br>+0.9 points |
| English Learners                | •                   | 6,383              | Very Low<br>79.8 points below level 3  | Maintained<br>+0.3 points |
| Foster Youth                    |                     | 33                 | Very Low<br>80.9 points below level 3  | Maintained<br>-1.6 points |
| <u>Homeless</u>                 | •                   | 426                | Very Low<br>76.5 points below level 3  | Maintained<br>-1.6 points |
| Socioeconomically Disadvantaged | O                   | 8,239              | Very Low<br>73.1 points below level 3  | Maintained<br>+0.7 points |
| Students with Disabilities      | •                   | 1,021              | Very Low<br>153.6 points below level 3 | Maintained -2.2 points    |
| African American                |                     | 12                 | Low<br>64.9 points below level 3       | *                         |
| American Indian                 | •                   | 49                 | Very Low<br>98 points below level 3    | Maintained<br>+0.5 points |
| Asian                           |                     | 2                  | *                                      | *                         |
| Filipino                        |                     | 2                  | *                                      | *                         |
| <u>Hispanic</u>                 | O                   | 8,459              | Very Low<br>71 points below level 3    | Maintained<br>+0.9 points |
| Pacific Islander                |                     | 0                  | *                                      | *                         |
| Two or More Races               |                     | 8                  | *                                      | *                         |
| White                           |                     | 63                 | Low<br>49.1 points below level 3       | Increased<br>+10.6 points |