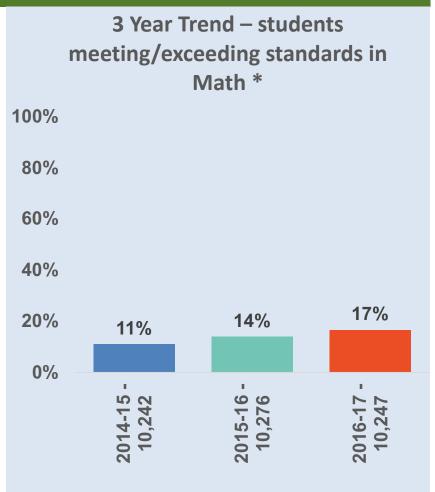

# CVUSD STUDENT ACHIEVEMENT Math Grades 3-8

(\*Source: Fall 2017 caaspp.cde.ca.gov - based on number of students tested)

# CVUSD STUDENT ACHIEVEMENT Math Grades 3-8

(Source: Fall 2017 caschooldashboard.org)

|                                 | Student Performance | Number of Students | Status                                 | Change                    |
|---------------------------------|---------------------|--------------------|----------------------------------------|---------------------------|
| All Students                    | •                   | 8,613              | Low<br>90.9 points below level 3       | Maintained<br>+2.6 points |
| English Learners                | •                   | 6,384              | Very Low<br>96.5 points below level 3  | Maintained<br>+1.7 points |
| Foster Youth                    |                     | 33                 | Very Low<br>101.2 points below level 3 | Increased<br>+11.5 points |
| <u>Homeless</u>                 | •                   | 426                | Very Low<br>98.1 points below level 3  | Increased<br>+3 points    |
| Socioeconomically Disadvantaged | •                   | 8,240              | Low<br>92.9 points below level 3       | Maintained<br>+2.3 points |
| Students with Disabilities      | O                   | 1,023              | Very Low<br>180.8 points below level 3 | Declined<br>-5.2 points   |
| African American                |                     | 12                 | Very Low<br>125.8 points below level 3 | •                         |
| American Indian                 | •                   | 50                 | Very Low<br>131.6 points below level 3 | Increased<br>+7.6 points  |
| Asian                           |                     | 2                  | •                                      | *                         |
| Filipino                        |                     | 2                  | *                                      | *                         |
| Hispanic                        | •                   | 8,458              | Low<br>90.8 points below level 3       | Maintained<br>+2.6 points |
| Pacific Islander                |                     | 0                  | *                                      | *                         |
| Two or More Races               |                     | 8                  | *                                      | *                         |
| White                           |                     | 63                 | Low<br>73.9 points below level 3       | Increased<br>+8.6 points  |